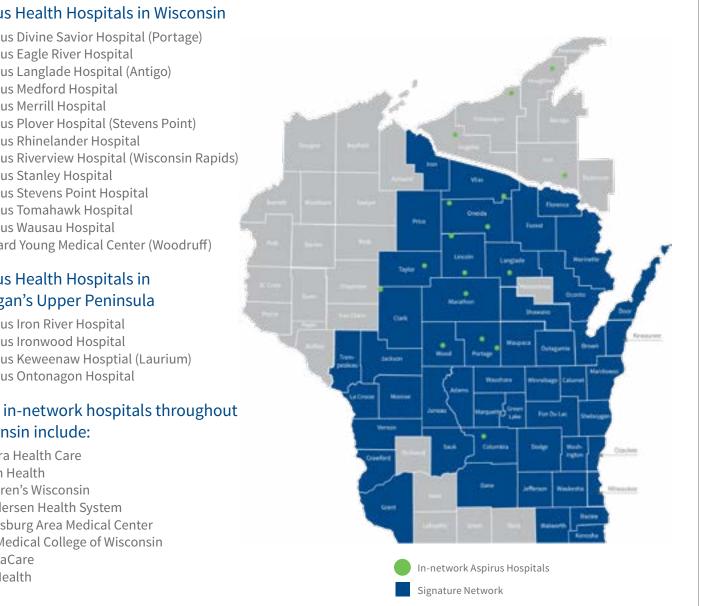

## **Signature Network for Group Health Plans**

### A high-quality, cost-effective, and local network

Aspirus Health Plan's Signature Network represents the full continuum of health care services, including more than 800 Aspirus physicians and specialists. It is comprised of Aspirus-employed physicians and independent physicians, numerous hospitals, ambulatory surgery centers, and other allied health care professionals and facilities.

#### The Signature Network also offers:

- More than 51 specialties
- Comprehensive network of outpatient centers and physician clinics
- Home health care and hospice services
- Ambulatory surgery services

Plans and products are available to businesses in the following counties: Adams, Clark, Columbia, Florence, Forest, Iron, Juneau, Langlade, Lincoln, Marathon, Marquette, Oneida, Portage, Price, Sauk, Shawano, Taylor, Vilas, Waushara and Wood.

### Aspirus Health Hospitals in Wisconsin

- Aspirus Divine Savior Hospital (Portage)
- Aspirus Eagle River Hospital
- Aspirus Langlade Hospital (Antigo)
- Aspirus Medford Hospital
- Aspirus Merrill Hospital
- Aspirus Plover Hospital (Stevens Point)
- Aspirus Rhinelander Hospital
- Aspirus Riverview Hospital (Wisconsin Rapids)
- Aspirus Stanley Hospital
- Aspirus Stevens Point Hospital
- Aspirus Tomahawk Hospital
- Aspirus Wausau Hospital
- Howard Young Medical Center (Woodruff)

### Aspirus Health Hospitals in Michigan's Upper Peninsula

- Aspirus Iron River Hospital
- Aspirus Ironwood Hospital
- Aspirus Keweenaw Hosptial (Laurium)
- Aspirus Ontonagon Hospital

### Other in-network hospitals throughout Wisconsin include:

- Aurora Health Care
- Bellin Health
- Children's Wisconsin
- Gundersen Health System
- Reedsburg Area Medical Center
- The Medical College of Wisconsin
- ThedaCare
- UW Health