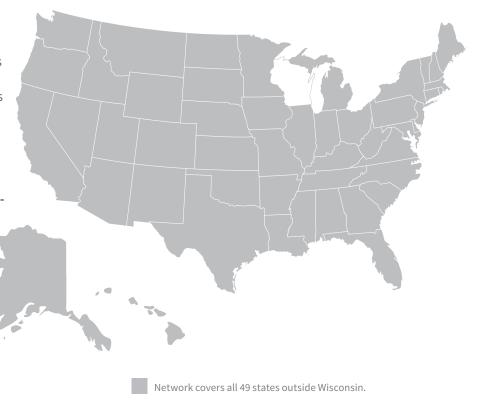

### **Network Outside of Wisconsin**

# Comprehensive access to health care providers nationwide

For emergent services only, members can access in-network providers in 49 states outside of Wisconsin. The out-of-state network functions as a wrap network to lower out-of-pocket costs for emergency services.