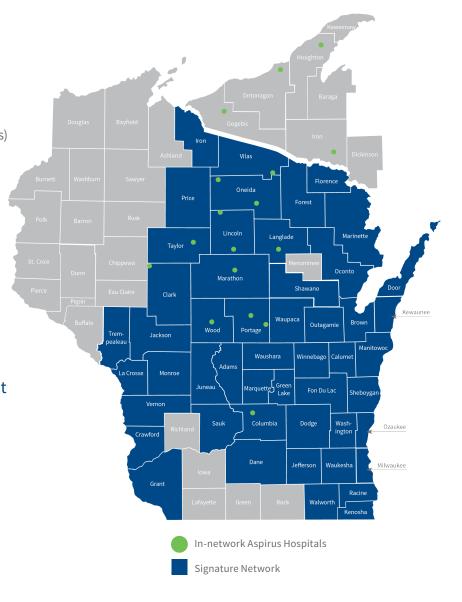

### Signature Network for Individual Health Plans

### A high-quality, cost-effective, and local network

Aspirus Health Plan's Freedom Network represents the full continuum of health care services, including more than 800 Aspirus physicians and specialists. It is comprised of Aspirus-employed physicians and independent physicians, numerous hospitals, ambulatory surgery centers, and other allied health care professionals and facilities.

#### The Signature Network also offers:

- More than 51 specialties
- Comprehensive network of outpatient centers and physician clinics
- Home health care and hospice services
- Ambulatory surgery services

#### Aspirus Health Hospitals in Wisconsin

- Aspirus Divine Savior Hospital (Portage)
- Aspirus Eagle River Hospital
- Aspirus Langlade Hospital (Antigo)
- Aspirus Medford Hospital
- Aspirus Merrill Hospital
- Aspirus Plover Hospital (Stevens Point)
- Aspirus Rhinelander Hospital
- Aspirus Riverview Hospital (Wisconsin Rapids)
- · Aspirus Stanley Hospital
- Aspirus Stevens Point Hospital
- Aspirus Tomahawk Hospital
- · Aspirus Wausau Hospital
- Howard Young Medical Center (Woodruff)

## Aspirus Health Hospitals in Michigan's Upper Peninsula

- · Aspirus Iron River Hospital
- Aspirus Ironwood Hospital
- Aspirus Keweenaw Hosptial (Laurium)
- Aspirus Ontonagon Hospital

### Other in-network hospitals throughout Wisconsin include:

- Aurora Health Care
- Bellin Health
- Children's Wisconsin
- Gundersen Health System
- Reedsburg Area Medical Center
- The Medical College of Wisconsin
- ThedaCare
- UW Health

Plans and products are available to individuals in the following counties: Adams, Clark, Columbia, Florence, Forest, Iron, Juneau, Langlade, Lincoln, Marathon, Marquette, Oneida, Portage, Price, Sauk, Shawano, Taylor, Vilas, Waushara and Wood.